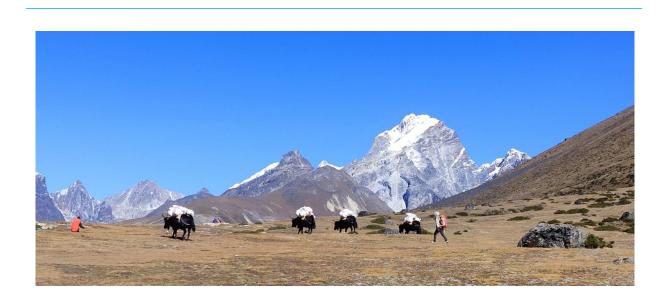

### **Trek Overview:**

Everest Basecamp & Chola Pass Trek is one of the most popular treks in the Everest Region. The trek offers magnificent views of high mountains seen nowhere else in Nepal. Highly revered ancient monasteries, sacred Mani Stone Walls, scenic valleys, authentic Sherpa culture and traditional mountain villages are some of major highlights of the trek. Khumbu Glacier, Khumbu Icefall, Gokyo Lakes and beautiful birds are some added attractions of the trek.

The trek begins with a scenic flight to Lukla, the trailhead of one of the most beautiful treks in the world. The trail goes pass several traditional mountain villages offering breathtaking mountain views. Mountain scenery changes dramatically from Namche Bazaar onwards. As many as four highest peaks of the world including Mt. Everest, Mt. Lhotse, Mt. Makalu and Mt. Cho Oyo can be seen during the trek.