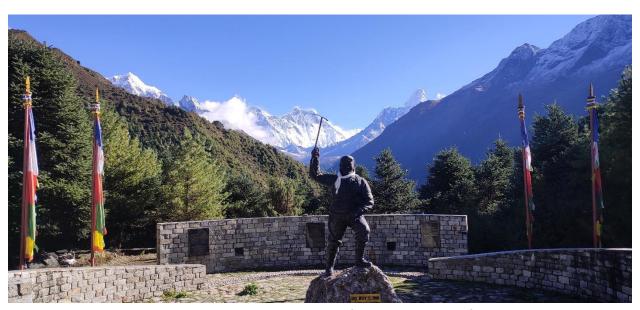

treks in the Everest Region. The trek offers magnificent views of high mountains seen nowhere else in Nepal. Highly revered ancient monasteries, sacred Mani Stone Walls, scenic valleys, authentic Sherpa culture and traditional mountain villages are some of major highlights of the trek. Khumbu Glacier, Khumbu Icefall, Gokyo Lakes and beautiful birds are some added attractions of the trek.

The trek begins with a scenic flight to Lukla, the trailhead of one of the most beautiful treks in the world. The trail goes pass several traditional mountain villages offering breathtaking mountain views. Mountain scenery changes dramatically from Namche Bazaar onwards. As many as four highest peaks of the world including Mt. Everest, Mt. Lhotse, Mt. Makalu and Mt. Cho Oyo can be seen during the trek.



Namche Everest Viewpoint (Photo by Ramesh)

### **Trek Features:**

| Total Duration:   | 17 Days                                                 |
|-------------------|---------------------------------------------------------|
| Max. Elevation:   | 5550m                                                   |
| Trek Difficulty:  | Strenuous and physically demanding                      |
| Trek Style:       | Teahouse Trek (Lodge-to-lodge trek)                     |
| Trek Focus:       | Mountain, Monastery, Sherpa Culture and Adventure       |
| Trip Starts/Ends: | In Kathmandu, Nepal                                     |
| Accommodation:    | Hotels in Kathmandu and Mountain Lodges during the trek |

## Trek Highlights:

- Breathtaking mountain views
- Experience of authentic Sherpa Cultu