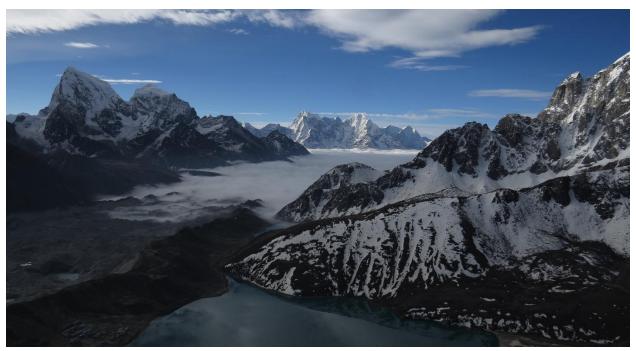

## **Everest Basecamp & Chola Pass Trek**



View from Gokyo Ri (Photo by Ramesh)

### **Trek Overview:**

Everest Basecamp & Chola Pass Trek is one of the most popular treks in the Everest Region. The trek offers magnificent views of high mountains seen nowhere else in Nepal. Highly revered ancient monasteries, sacred Mani Stone Walls, scenic valleys, authentic Sherpa culture and traditional mountain villages are some of major highlights of the trek. Khumbu Glacier, Khumbu Icefall, Gokyo Lakes and beautiful birds are some added attractions of the trek.

The trek begins with a scenic flight to Lukla, the trailhead of one of the most beautiful treks in the world. The trail goes pass several traditional mountain villages offering breathtaking mountain views. Mountain scenery changes dramatically from Namche Bazaar onwards. As many as