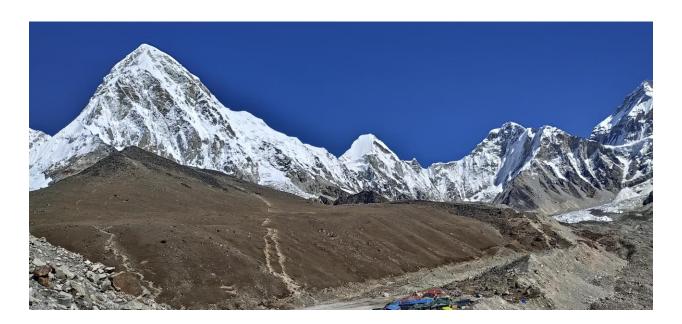

### **Trek Overview:**

Everest Basecamp & Chola Pass Trek is one of the most popular treks in the Everest Region. The trek offers magnificent views of high mountains seen nowhere else in Nepal. Highly revered ancient monasteries, sacred Mani Stone Walls, scenic valleys, authentic Sherpa culture and traditional mountain villages are some of major highlights of the trek. Khumbu Glacier, Khumbu Icefall, Gokyo Lakes and beautiful birds are some added attractions of the trek.

The trek begins with a scenic flight to Lukla, the trailhead of one of the most beautiful treks in the world. The trail goes pass several traditional mountain villages offering breathtaking mountain views. Mountain scenery changes dramatically from Namche Bazaar onwards. As many as four highest peaks of the world including Mt. Everest, Mt. Lhotse, Mt. Makalu and Mt. Cho Oyo can be seen during the trek.