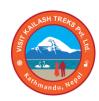

## **Everest Basecamp & Chola Pass Trek**



View from Gokyo Ri (Photo by Ramesh)

### **Trek Overview:**

Everest Basecamp & Chola Pass Trek is one of the most popular treks in the Everest Region. The trek offers magnificent views of high mountains seen nowhere else in Nepal. Highly revered ancient monasteries, sacred Mani Stone Walls, scenic valleys, authentic Sherpa culture and traditional mountain villages are some of major highlights of the trek. Khumbu Glacier, Khumbu Icefall, Gokyo Lakes and beautiful birds are some added attractions of the trek.

The trek begins with a scenic flight to Lukla, the trailhead of one of the most beautiful treks in the world. The trail goes pass several traditional mountain villages offering breathtaking mountain views. Mountain scenery changes dramat